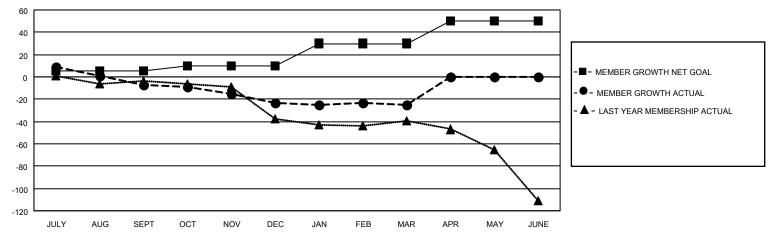

#### GOALS AND ACTUAL MEMBERS CUMULATIVE

| DROPPED CLUBS: 3 |     | 42 CLUBS OF 64 ADDED 1 OR<br>MORE NEW MEMBERS | GENDER DISTRIBUTION                 |              |  |
|------------------|-----|-----------------------------------------------|-------------------------------------|--------------|--|
|                  |     |                                               |                                     | 940 (65.14%) |  |
|                  |     |                                               | FEMALE                              | 503 (34.86%) |  |
| DROPPED MEMBERS  |     |                                               | NON BINARY                          | 0 (0.00%)    |  |
|                  | 00  |                                               | PREFER NOT TO ANSWER                | 0 (0.00%)    |  |
| DECEASED         | 20  |                                               |                                     |              |  |
| CLUB CANCELLED   | 0   | CLICK HERE FOR CUMULATIVE                     | TOTAL FAMILY UNIT MEMBERS 249       |              |  |
| OTHER            | 104 | MEMBERSHIP DATA                               |                                     |              |  |
| TOTAL            | 124 |                                               | FAMILY MEMBERS PAYING HALF DUES 126 |              |  |
|                  |     |                                               |                                     |              |  |